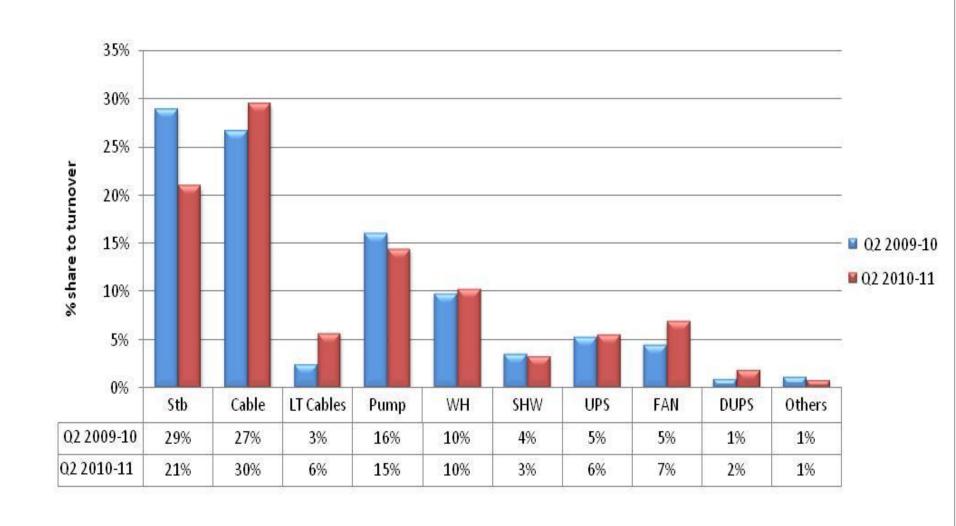

T         | 13.02          | 11.12          |
| PBT %       | 8.2 %          | 10.48%         |
| PAT         | 8.78           | 7.24           |
| PAT %       | 5.53 %         | 6.82 %         |
| EBITDA %    | 10.40 %        | 11.97 %        |



### Key Figures (Amt. Rs. Cr.) – Half Year

| Description | HY 1<br>2010-11 | HY 1<br>2009-10 |
|-------------|-----------------|-----------------|
| Sales       | 326.95          | 195.29          |
| PBT         | 29.13           | 22.09           |
| PBT %       | 8.91 %          | 11.49 %         |
| PAT         | 19.86           | 14.13           |
| PAT %       | 6.08%           | 7.35 %          |
| EBITDA %    | 10.76 %         | 12.95 %         |

#### **Productwise Turnover**



**Products** 

#### **Productwise % to Total Turnover**



# Zone wise turnover (Amt. in Rs. Cr.)



|              | Total<br>Sales | South  | Zone | North  | Zone |
|--------------|----------------|--------|------|--------|------|
| Period       |                | Amount | %    | Amount | %    |
| Q2 FY- 10-11 | 161.13         | 129.52 | 80%  | 31.61  | 20%  |
| Q1 FY- 10-11 | 170.83         | 129.73 | 76%  | 41.10  | 24%  |
| FY 09-10     | 462.29         | 390.88 | 85%  | 71.41  | 15%  |
| FY 08-09     | 326.04         | 297.55 | 91%  | 28.49  | 9%   |
| FY 07-08     | 289.18         | 274.48 | 95%  | 14.70  | 5%   |

#### STATEMENT OF ASSETS AND LIABILITIES (Rs. Lakhs)



| Particulars Particulars Particulars Particulars | For the Half Year Ended |             |
|-------------------------------------------------|-------------------------|--