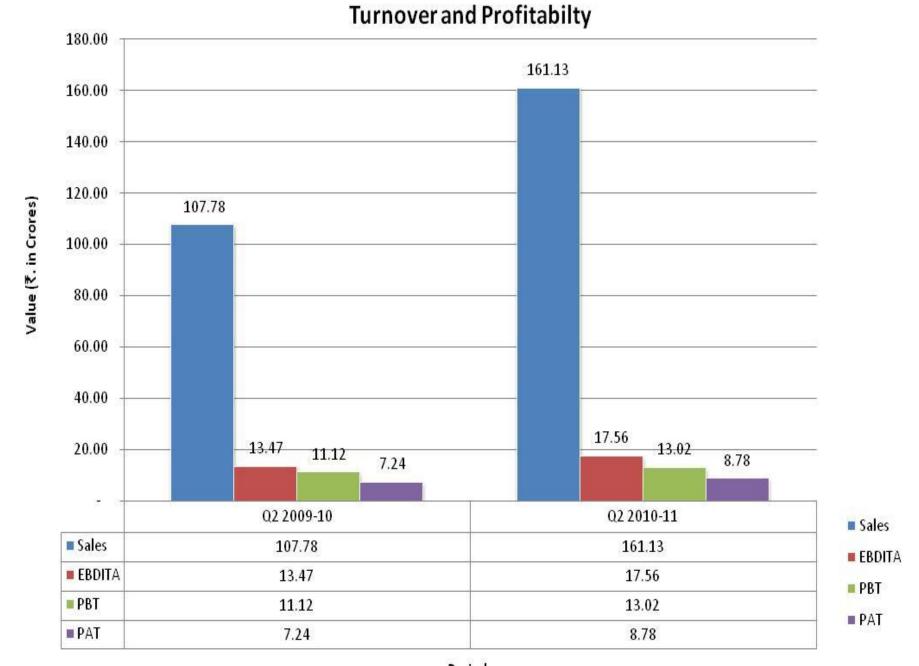

# Shareholder Information for the 2<sup>nd</sup> Qtr. of Financial Year 2010-11

Period

### **Key Figures (Amt. Rs.Cr.) - Quarter**

| Description | Q 2<br>2010-11 | Q 2<br>2009-10 |
|-------------|----------------|----------------|
| Sales       | 161.13         | 107.78         |
| PBT         | 13.02          | 11.12          |
| PBT %       | 8.2 %          | 10.48%         |
| PAT         | 8.78           | 7.24           |
| PAT %       | 5.53 %         | 6.82 %         |
| EBITDA %    | 10.40 %        | 11.97 %        |