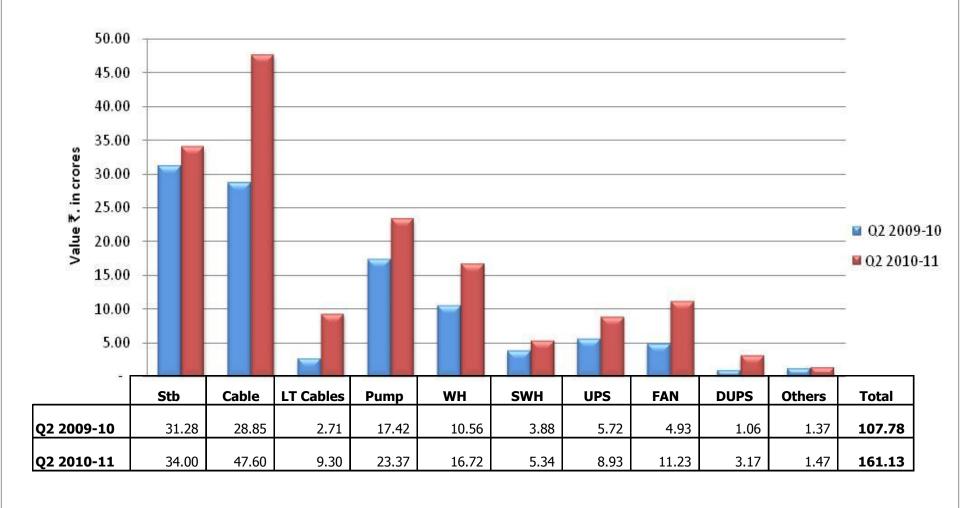

---|
| Sales       | 161.13         | 107.78         |
| PBT         | 13.02          | 11.12          |
| PBT %       | 8.2 %          | 10.48%         |
| PAT         | 8.78           | 7.24           |
| PAT %       | 5.53 %         | 6.82 %         |
| EBITDA %    | 10.40 %        | 11.97 %        |



### Key Figures (Amt. Rs. Cr.) – Half Year

| Description | HY 1<br>2010-11 | HY 1<br>2009-10 |
|-------------|-----------------|-----------------|
| Sales       | 326.95          | 195.29          |
| PBT         | 29.13           | 22.09           |
| PBT %       | 8.91 %          | 11.49 %         |
| PAT         | 19.86           | 14.13           |
| PAT %       | 6.08%           | 7.35 %          |
| EBITDA %    | 10.76 %         | 12.95 %         |

#### **Productwise Turnover**



**Products** 

#### **Productwise % to Total Turnover**



# Zone wise turnover (Amt. in Rs. Cr.)



|              | Total<br>Sales | South  | Zone | North  | Zone |
|--------------|----------------|--------|------|--------|------|
| Period       |                | Amount | %    | Amount | %    |
| Q2 FY- 10-11 | 161.13         | 129.52 | 80%  | 31.61  | 20%  |
| Q1 FY- 10-11 | 170.83         | 129.73 | 76%  | 41.10  | 24%  |
| FY 09-10     | 462.29         | 390.88 | 85%  | 71.41  | 15%  |
| FY 08-09     | 326.04         | 297.55 | 91%  | 28.49  | 9%   |
| FY 07-08     | 289.18         | 274.48 | 95%  | 14.70  | 5%   |

#### STATEMENT OF ASSETS AND LIABILITIES (Rs. Lakhs)



| Particulars Particulars Particulars Particulars | For the Half Year Ended |             |
|-------------------